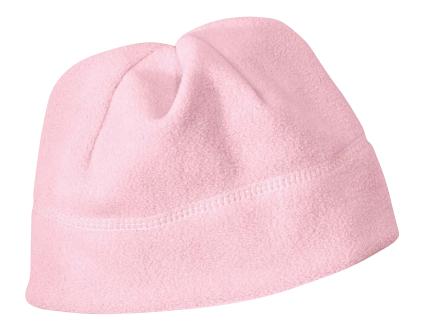

## Infant Fleece Hat

## CAR07

\* 10-ounce \* Anti-pill 100% polyester fleece

| Finished Measurements in Inches |      |  |  |
|---------------------------------|------|--|--|
| Sizes                           | OSFA |  |  |
| Center Hight                    | 5.9" |  |  |
| Bottom Width                    | 7.9" |  |  |
| Hem Hight                       | 1.8" |  |  |

Care Instructions:

Machine wash warm with like colors.

Do not bleach. Do not iron. Do not dry clean. Warning: Not flame retardant, avoid contact with open flame.

| Colors |            |  |  |  |
|--------|------------|--|--|--|
|        | Light Blue |  |  |  |
|        | Light Pink |  |  |  |
|        | White      |  |  |  |