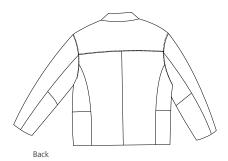

## **Park Avenue Lambskin Jacket**

## J785

- \* Soft top grain leather \* 100% polyester lining \* Lower slash pockets \* Open bottom hem and open cuffs \* Port Pocket™ access
- \* Subtle horizontal stitch line on body