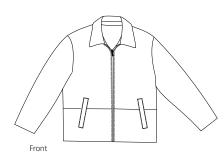

## **Park Avenue Lambskin Jacket**

## J785

- \* Soft top grain leather \* 100% polyester lining \* Lower slash pockets \* Open bottom hem and open cuffs \* Port Pocket™ access
- \* Subtle horizontal stitch line on body