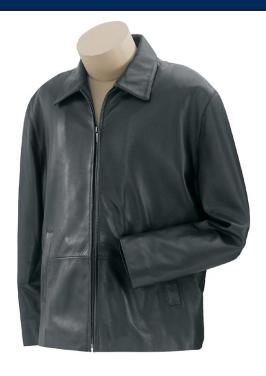

## **Park Avenue Lambskin Jacket**

## J785

- \* Soft top grain leather \* 100% polyester lining \* Lower slash pockets \* Open bottom hem and open cuffs \* Port Pocket™ access
- \* Subtle horizontal stitch line on body