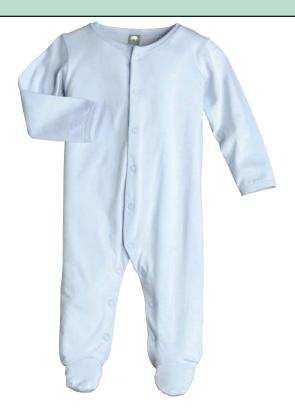

## Infant 1-Piece with Feet

## CAR08

- \* 5.3-ounce, 100% ringspun combed cotton \* Full-front and inner leg snaps
- \* Dyed-to-match snaps \* 1 x 1 rib knit collar and long sleeve cuffs

| Finished Measurements in Inches |      |  |
|---------------------------------|------|--|
| Size                            | 6M   |  |
| Chest 1" below armhole          | 10.5 |  |
| Center back length              | 14   |  |
| Foot pad length                 | 5.5  |  |