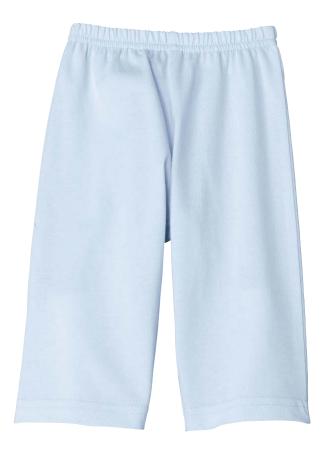

## **Infant Jersey Pant**

## CAR10

\* 4.1-ounce 100% ringspun combed cotton \* Elastic waistband \* Back patch pocket

| Finished Measurements in Inches |      |      |      |      |  |  |
|---------------------------------|------|------|------|------|--|--|
| Length                          | 6M   | 12M  | 18M  | 24M  |  |  |
| Outseam Length                  | 13.5 | 14   | 14.5 | 15   |  |  |
| Inseam Length                   | 8    | 8.5  | 9    | 9.5  |  |  |
| Waist Relaxed                   | 7    | 7.75 | 8.5  | 9.25 |  |  |
| Seat                            | 10.5 | 11   | 11.5 | 12   |  |  |

Care Instructions: Machine wash cold. Wash inside out with like colors. Do not bleach. Tumble dry low. Warm iron if necessary.

| Colors     |  |  |  |  |
|------------|--|--|--|--|
| Light Blue |  |  |  |  |
| Light Pink |  |  |  |  |
| White      |  |  |  |  |