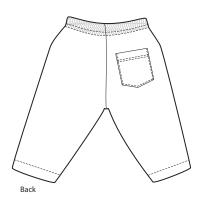

## **Infant Jersey Pant**

## CAR10

\* 4.1-ounce 100% ringspun combed cotton \* Elastic waistband \* Back patch pocket

| Finished Measurements in Inches |      |      |      |      |  |  |
|---------------------------------|------|------|------|------|--|--|
| Length                          | 6M   | 12M  | 18M  | 24M  |  |  |
| Outseam Length                  | 13.5 | 14   | 14.5 | 15   |  |  |
| Inseam Length                   | 8    | 8.5  | 9    | 9.5  |  |  |
| Waist Relaxed                   | 7    | 7.75 | 8.5  | 9.25 |  |  |
| Seat                            | 10.5 | 11   | 11.5 | 12   |  |  |