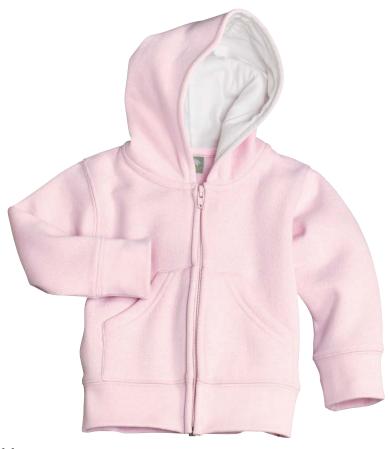

## Infant Full Zip Hoodie

## CAR11

- \* 7-ounce, 60/40 cotton/poly fleece \* Double needle stitching throughout
- \* Contrast jersey hood lining \* Rib knit cuffs and bottom hem \* Kangaroo pockets

| Finished Measurements in Inches |      |      |      |      |  |
|---------------------------------|------|------|------|------|--|
| Length                          | 6M   | 12M  | 18M  | 24M  |  |
| Chest                           | 11   | 12   | 13   | 14   |  |
| Length                          | 12.5 | 13.5 | 14.5 | 15.5 |  |
| Shoulder                        | 9.5  | 10.5 | 11.5 | 12.5 |  |
| Sleeve                          | 10.5 | 11   | 11.5 | 12   |  |
| Neck                            | 6    | 6.25 | 6.5  | 6.75 |  |
| Zipper                          | 10.5 | 11.5 | 12.5 | 13.5 |  |