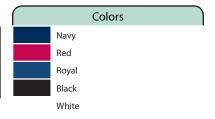

Please Note: Colors shown are approximate and for reference only. For closest match see PMS colors, or for exact match, returnable samples and grommeted samples are available.

| Color Chart |            |            |            |               |            |  |
|-------------|------------|------------|------------|---------------|------------|--|
| Colors      | Navy       | Red        | Royal      | Black         | White      |  |
| Textile PMS | 19-4025 TC | 17-1764 TC | 19-4030 TC | 19-0303 TC    | 11-0602 TC |  |
| General PMS | 7546 C     | 207 C      | 534 C      | Process Black | 663 C      |  |