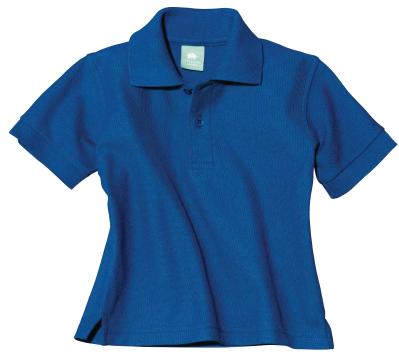

## Silk Touch™ Toddler Sport Shirt

Care Instructions:

Machine wash cold with like colors.

Do not bleach. Tumble Dry low.

Cool iron if necessary.

## **CAR500**

- \* 63/35 poly/cotton \* Durable double needle stitching throughout
- \* Flat knit collar and cuffs \* Two button placket with dyed-to-match buttons
- \* Shrink resistant \* Wrinkle resistant