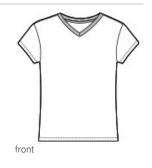

## BELLA+CANVAS<sup>®</sup> Women's Relaxed Heather CVC V-Neck Tee BC6405CVC

Tear-away label

- Side seamed
- 4.2-ounce, 52/48 Airlume combed and ring spun cotton/poly
- \*\*