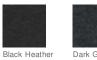

elaxed Heather CVC V-Neck Tee BC6405CVC



Tear-away label

- Side seamed
- 4.2-ounce, 52/48 Airlume combed and ring spun cotton/poly
- \*\*

### **CARE INSTRUCTIONS**

Machine Wash Warm, Inside Out, With Like Colors. Only Non-Chlorine Bleach. Tumble Dry Low. Medium Iron. Do Not Iron Decoration. Do Not Dry Clean.





HOW TO MEASURE



### BUST

Measure under the arm and around the fullest part of the bust with arms down, keeping tape horizontal.

### SIZE CHART

|      | S     | М         | L             | XL            | 2XL           |
|------|-------|-----------|---------------|---------------|---------------|
| Size | 2-4   | 6-8       | 8-10          | 10-14         | 14-18         |
| Bust | 30-32 | 32-33 1/2 | 33 1/2-35 1/2 | 35 1/2-37 1/2 | 37 1/2-39 1/2 |

### COLOR INFORMATION



Black Heather Dark Grey Heather PMS Black 7CP PMS 426C