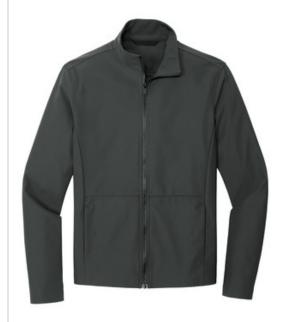

### **ARRIVING IN SPRING 2022**

For rain-repelling and work-life blending, this shell has a refined, easy-moving shape and technical DWR-finished fabric. Reverse coil zip pockets keep essentials dry, safe and in place while the black, oxidized molded zipper extends through the collar.

## Fabric+Weight

- 77/23 nylon/spandex bonded to a water-resistant film insert and 100% polyester jersey lining
- 5K/5K waterproof breathable fabric

#### Features+Benefits

- Durable water-repellent (DWR) finish
- Black oxidized molded zipper
- Hidden reverse coil zip pockets
- Vents with hidden snaps at side seams and cuffs

Machine Wash Cold, Gentle Cycle. Tumble Dry Low. Cool Iron If Needed. Do Not Bleach. Do Not Dry Clean.