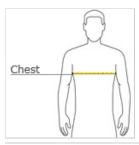

#### **HOW TO MEASURE**

#### CHEST WIDTH

Measure under the arm and around the fullest part of the chest with arms down, keeping tape horizontal.

#### SIZE CHART

| X        | 15    | S     | M     | L     | XL    | 2XL   | 3XL   | 4XL   |
|----------|-------|-------|-------|-------|-------|-------|-------|-------|
| Chest 32 | 32-34 | 35-37 | 38-40 | 41-43 | 44-47 | 48-51 | 52-56 | 57-61 |