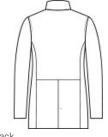

#### Features+Benefits

- Durable water-repellent (DWR) finish
- Black oxidized molded 2-way zipper
- Hidden reverse coil zip pockets
- Slightly longer length
- Vent at center back hem

\*\*

Machine Wash Cold, Gentle Cycle. Tumble Dry Low. Cool Iron If Needed. Do Not Bleach. Do Not Dry Clean.

back