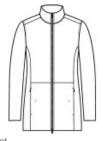

# **ARRIVING IN SPRING 2022**

For rain-repelling and work-life blending, this shell has a refined, easy-moving shape and technical DWR-finished fabric. Reverse coil zip pockets keep essentials dry, safe and in place while the black, oxidized molded zipper extends through the collar.

# Fabric+Weight

- 77/23 nylon/spandex bonded to a water-resistant film insert and 100% polyester jersey lining
- 5K/5K waterproof breathable fabric

#### Features+Benefits

- Durable water-repellent (DWR) finish
- Black oxidized molded 2-way zipper
- Hidden reverse coil zip pockets
- Slightly longer length
- Vent at center back hem

\*\*

Machine Wash Cold, Gentle Cycle. Tumble Dry Low. Cool Iron If Needed. Do Not Bleach. Do Not Dry Clean.