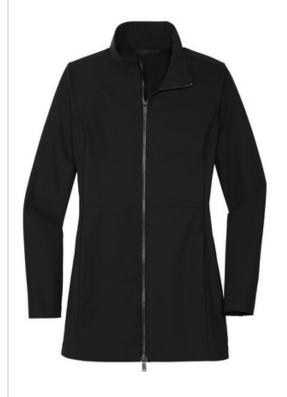

# Coming In Spring MERCER+METTLE<sup>™</sup> Women's Faille Soft Shell MM7101

# **ARRIVING IN SPRING 2022**

For rain-repelling and work-life blending, this shell has a refined, easy-moving shape and technical DWR-finished fabric. Reverse coil zip pockets keep essentials dry, safe and in place while the black, oxidized molded zipper extends through the collar.

# Fabric+Weight

- 77/23 nylon/spandex bonded to a water-resistant film insert and 100% polyester jersey lining
- 5K/5K waterproof breathable fabric

#### Features+Benefits

- Durable water-repellent (DWR) finish
- Black oxidized molded 2-way zipper
- Hidden reverse coil zip pockets
- Slightly longer length
- Vent at center back hem

\*\*

Machine Wash Cold, Gentle Cycle. Tumble Dry Low. Cool Iron If Needed. Do Not Bleach. Do Not Dry Clean.