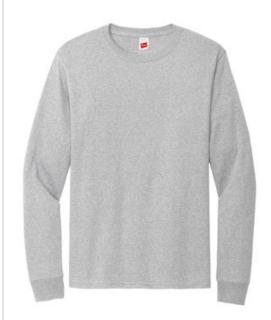

# Hanes<sup>®</sup> Essential-T 100% Cotton Long Sleeve T-Shirt 5286

- 5-ounce, 100% cotton
- 99/1 cotton/poly (Ash)
- Tear-away label
- Set-in 1x1 rib crewneck
- Self-fabric neck tape for comfort
- Double-needle sleeves and hem
- Quarter-turned body
- Classic fit