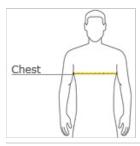

#### **HOW TO MEASURE**

## CHEST WIDTH

Measure under the arm and around the fullest part of the chest with arms down, keeping tape horizontal.

## SIZE CHART

|       | XS    | S     | М     | L     | XL    | 2XL   | 3XL   |
|-------|-------|-------|-------|-------|-------|-------|-------|
| Chest | 32-34 | 35-37 | 38-40 | 41-43 | 44-46 | 47-49 | 50-53 |