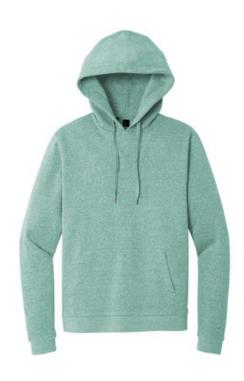

# District<sup>®</sup> Perfect Tri<sup>®</sup> Fleece Pullover Hoodie DT1300

Like its namesake-the iconic Perfect Tri Tee-our Perfect Tri Fleece blends three yarns for an unbelievably soft hoodie at an unbeatable value.

- 7-ounce, 54/40/6 poly/combed ring spun cotton/rayon
- Self-fabric lined hood with twill back neck tape
- Dyed-to-match drawcords with metal tips
- Side seamed
- 2x1 rib knit cuffs and hem
- Tear-away label