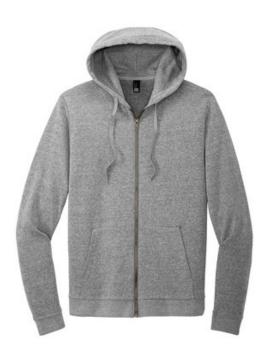

# District<sup>®</sup> Perfect Tri<sup>®</sup> Fleece Full-Zip Hoodie DT1302

Like its namesake-the iconic Perfect Tri Tee-our Perfect Tri Fleece blends three yarns for an unbelievably soft hoodie at an unbeatable value.

- 7-ounce, 54/40/6 poly/combed ring spun cotton/rayon
- Self-fabric lined hood with twill back neck tape
- Dyed-to-match drawcords with metal tips
- YKK Metaluxe<sup>®</sup> zipper
- Side seamed
- 2x1 rib knit cuffs and hem
- Tear-away label