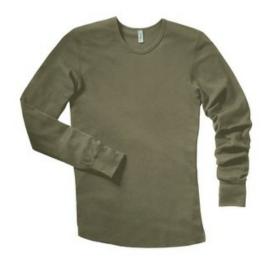

# **Long Sleeve Thermal DT118**

Great on its own or paired with a short sleeve tee, this comfortable thermal has a soft stretch.

- 5-ounce, 60/40 cotton/poly mini waffle blend
- Minimal shrinkage
- Flatlock seams throughout
- Rib knit cuffs