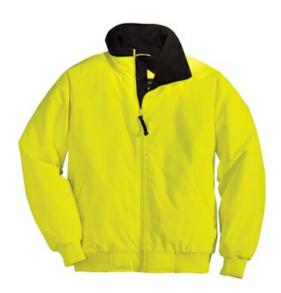

# Safety Challenger™ Jacket J754S

Our popular jacket in safety colors for enhanced vis ibility.

- Durable 100% polyester water resistant shell
- Poly-filled body with heavyweight fleece lining for extra warmth
- Nylon sleeve lining for easy on/off
- Rib knit cuffs and waistband
- Slash zippered pockets, interior zippered pocket
- Port Pockets <sup>™</sup> for easy embroidery access
- Non-ANSI
- Due to Tyvek<sup>®</sup> inner lining, a silk screen or heat transfer treatment is not recommended.

Machine wash cold. Do not dry clean, iron, bleach or tumble dry.

front