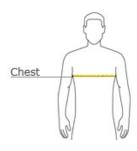

### **HOW TO MEASURE**

#### CHEST

With arms down at sides, measure around the upper body, under arms and over the fullest part of the chest.