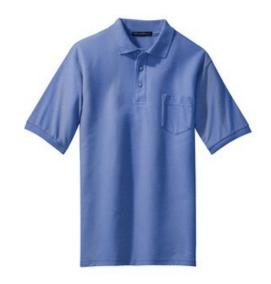

# Silk Touch™ Sport Shirt with Pocket K500P

Our popular Silk Touch sport shirt—enhanced with a handy pocket.

- 5-ounce, 65/35 poly/cotton
- Flat knit collar and cuffs
- Metal buttons with dyed-to-match plastic rims
- Double-needle armhole seams and hem
- Side vents

#### **CARE INSTRUCTIONS**

Machine wash cold with like colors. Do not bleach. Tumble dry low. Warm iron if necessary.

front