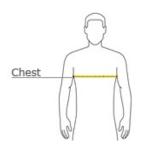

#### HOW TO MEASURE

## CHEST

With arms down at sides, measure around the upper body, under arms and over the fullest part of the chest.