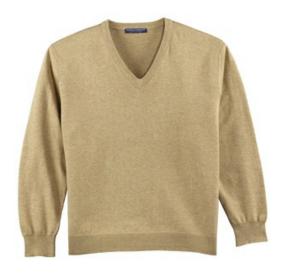

# Fine-Gauge V-Neck Sweater SW275

A true refined favorite, this soft, breathable sweater can be dressed up or down for a variety of occasions. The sleeves are hand-linked for strength and longer wear.

- 100% ring spun combed cotton
- Rib knit cuffs and hem