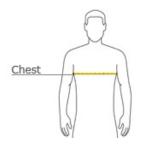

#### HOW TO MEASURE

CHEST With arms down at sides, measure around the upper body, under arms and over the fullest part of the chest.

#### SIZE CHART

|       | XS    | S     | М     | L     | XL    | 2XL   | 3XL   | 4XL   |
|-------|-------|-------|-------|-------|-------|-------|-------|-------|
| Chest | 32-34 | 35-37 | 38-40 | 41-43 | 44-46 | 47-49 | 50-53 | 54-57 |