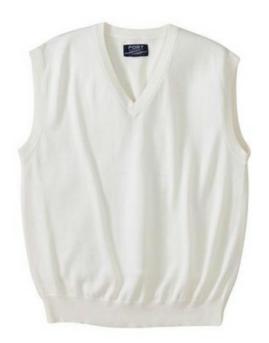

## Fine-Gauge V-Neck Sweater Vest SW276

A true refined favorite, this soft, breathable sweater vest can be dressed up or down for a variety of occasions. The armholes are hand-linked for strength and longer wear.

A true refined favorite, this soft, breathable sweater vest can be dressed up or down for a variety of occasions. The armholes are hand-linked for strength and longer wear.

- 100% ring spun combed cotton
- Rib knit hem