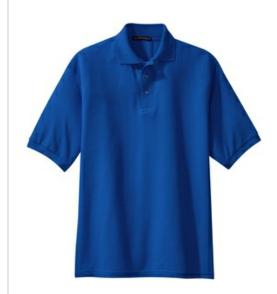

# Tall Silk Touch™ Polo TLK500

An enduring favorite, our comfortable classic polo is anything but ordinary. With superior wrinkle and shrink resistance, a silky soft hand and an incredible range of styles, sizes and colors, it's a first-rate choice for uniforming just about any group.

- 5-ounce, 65/35 poly/cotton pique
- Flat knit collar and cuffs
- Metal buttons with dyed-to-match plastic rims
- Double-needle armhole seams and hem
- Side vents