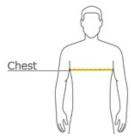

### **HOW TO MEASURE**

#### CHEST

## SIZE CHART

|       | LT    | XLT   | 2XLT  | 3XLT  | 4XLT  |
|-------|-------|-------|-------|-------|-------|
| Chest | 41-43 | 44-46 | 47-49 | 50-53 | 54-57 |