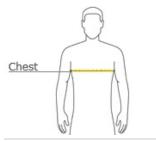

## **CARE INSTRUCTIONS**

Machine wash cold with like colors. Do not bleach. Tumble dry low. Warm iron if necessary.

back

HOW TO MEASURE

## CHEST

With arms down at sides, measure around the upper body, under arms and over the fullest part of the chest.

SIZE CHART

|       | XS    | S     | М     | L     | XL    | S     | М     | L     | XL    |
|-------|-------|-------|-------|-------|-------|-------|-------|-------|-------|
| Size  | 4     | 6/8   | 10/12 | 14/16 | 18/20 | 6/8   | 10/12 | 14/16 | 18/20 |
| Chest | 25-26 | 26-28 | 28-30 | 30-32 | 32-35 | 26-28 | 28-30 | 30-32 | 32-35 |