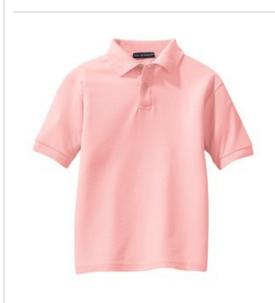

## Youth Silk Touch<sup>™</sup> Polo Y500

An enduring favorite, our comfortable classic polo is anything but ordinary. With superior wrinkle and shrink resistance, a silky soft hand and an incredible range of styles, sizes and colors, it's a first-rate choice for uniforming just about any group.

- 5-ounce, 65/35 poly/cotton pique
- Flat knit collar and cuffs
- 2-button placket on XS-M
- 3-button placket on L-XL
- Metal buttons with dyed-to-match plastic rims
- Double-needle armhole seams and hem
- Side vents