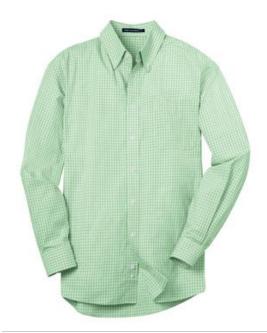

# Plaid Pattern Easy Care Shirt S639

A not-too-bold plaid pattern offers a welcome break from a solid color. Designed for comfort and wrinkleresistant convenience, this yarn-dyed poplin shirt is ideal for both dress and casual wear.

- 3.21-ounce, 55/45 cotton/poly
- Button-down collar
- Pearlized buttons
- Patch pocket
- Box back pleat
- Button-through sleeve plackets
- Adjustable cuffs