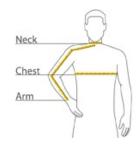

#### **HOW TO MEASURE**

### CHEST

With arms down at sides, measure around the upper body, under arms and over the fullest part of the chest.

#### ARM

Place hand on hip. Start at the center of the back of the neck and measure across the shoulder, to the elbow, and then down to the wrist.

### NECK

Measure around the base of the neck, inserting a finger or two between the tape and neck for comfort.

## SIZE CHART

|       | XS        | S         | М         | L         | XL        | 2XL       | 3XL       | 4XL       |
|-------|-----------|-----------|-----------|-----------|-----------|-----------|-----------|-----------|
| Chest | 32-34     | 35-37     | 38-40     | 41-43     | 44-46     | 47-49     | 50-53     | 54-57     |
| Neck  | 14 1/2-15 | 15-15 1/2 | 15 1/2-16 | 16-16 1/2 | 16 1/2-17 | 17-17 1/2 | 17 1/2-18 | 18-18 1/2 |
| Arm   | 30 1/2    | 32        | 34        | 35        | 36 1/2    | 37 1/2    | 38 1/2    | 39 1/2    |