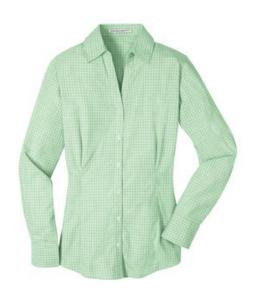

# **Ladies Plaid Pattern Easy Care Shirt L639**

A not-too-bold plaid pattern offers a welcome break from a solid color. Designed for comfort and wrinkleresistant convenience, this yarn-dyed poplin shirt is ideal for both dress and casual wear.

- 3.21-ounce, 55/45 cotton/poly
- Gently contoured silhouette
- Open collar with Y-shaped slim placket
- Pearlized buttons
- Front and back darts
- Button-through sleeve plackets
- Cuff notch with two buttons on cuff