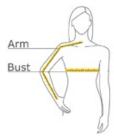

#### **HOW TO MEASURE**

#### BUST

With arms down at sides, measure around the upper body, under arms and around the fullest part of the bust.

#### ARM

Place hand on hip. Start at the center of the back of the neck and measure across the shoulder, to the elbow, and then down to the wrist.