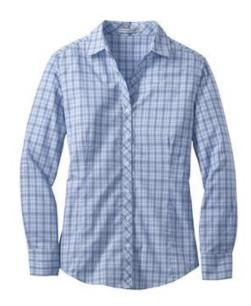

## Ladies Crosshatch Plaid Easy Care Shirt L641

With work-to-weekend appeal, our plaid poplin shirt maintains its polished style thanks to an easy care finish.

- 3.5-ounce, 60/40 cotton/poly
- Gently contoured silhouette
- Open collar with Y-shaped slim placket
- Front and back darts
- Adjustable, button-through sleeve plackets
- Notched cuffs