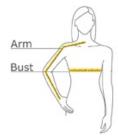

#### **HOW TO MEASURE**

#### BUST

With arms down at sides, measure around the upper body, under arms and around the fullest part of the bust.

#### ARM

Place hand on hip. Start at the center of the back of the neck and measure across the shoulder, to the elbow, and then down to the wrist.