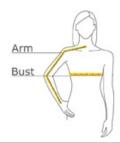

#### **HOW TO MEASURE**

#### BUST

With arms down at sides, measure around the upper body, under arms and around the fullest part of the bust.

#### ARM

Place hand on hip. Start at the center of the back of the neck and measure across the shoulder, to the elbow, and then down to the wrist.