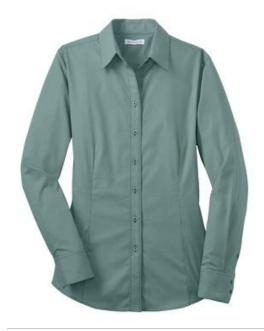

# Ladies Mini-Check Non-Iron Button-Down Shirt RH67

A mini-check pattern and non-iron finish make this poplin shirt timelessly stylish. Woven with 80-doubles yarn, this two-ply 100% cotton shirt features bias-cut piping on the center front placket. Gently contoured silhouette, open collar and front and back darts. Two-button notched cuffs. Singleneedle tailoring.Red House engraved buttons and embroidery on the right sleeve placket. \*\*