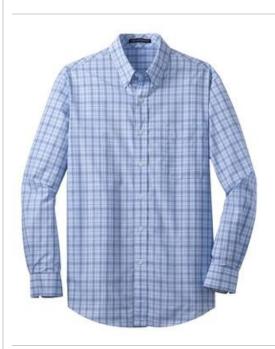

# Port Authority<sup>®</sup>Crosshatch Plaid Easy Care Shirt S641

With work-to-weekend appeal, our plaid poplin shirt maintains its polished style thanks to an easy care finish.

- 3.5-ounce, 60/40 cotton/poly
- Button-down collar
- Center back pleat
- Notched patch pocket
- Adjustable, button-through sleeve plackets
- Notched cuffs