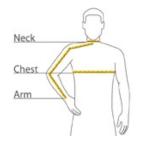

#### HOW TO MEASURE

#### CHEST

With arms down at sides, measure around the upper body, under arms and over the fullest part of the chest.

### ARM

Place hand on hip. Start at the center of the back of the neck and measure across the shoulder, to the elbow, and then down to the wrist.

### SIZE CHART

|       | XS          | S           | М           | L        | XL          | 2XL         | 3XL         | 4XL         |
|-------|-------------|-------------|-------------|----------|-------------|-------------|-------------|-------------|
| Chest | 32-34       | 35-37       | 38-40       | 41-43    | 44-46       | 47-49       | 50-53       | 54-57       |
| Neck  | 14 1/2 - 15 | 15 - 15 1/2 | 15 1/2 - 16 | 16-161/2 | 16 1/2 - 17 | 17 - 17 1/2 | 17 1/2 - 18 | 18 - 18 1/2 |
| Arm   | 30.5        | 32          | 34          | 35       | 36.5        | 37.5        | 38.5        | 39.5        |

#### COLOR INFORMATION

Ch ar coal

NECK

Measure around the base of the neck, inserting a finger or two between the tape and neck for comfort.