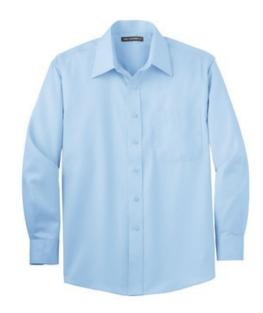

## Long Sleeve Non-Iron Twill Shirt S638

With the same non-iron finishing treatment as more expensive brands, our non-iron twill shirt helps you keep your sharp looks—at a real value. Crafted from special 40-singles compacted yarn for enhanced softness and comfort,this shirt will keep you professional looking long past 5 o'clock.

- 4-ounce, 100% cotton
- Open collar with stays
- Dyed-to-match buttons
- Patch pocket