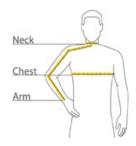

#### **HOW TO MEASURE**

#### CHEST

With arms down at sides, measure around the upper body, under arms and over the fullest part of the chest.

#### ARM

Place hand on hip. Start at the center of the back of the neck and measure across the shoulder, to the elbow, and then down to the wrist.

#### NECK

Measure around the base of the neck, inserting a finger or two between the tape and neck for comfort.

#### **SIZE CHART**

|       | XS          | S           | М           | L           | XL          | 2XL         | 3XL         | 4XL         |
|-------|-------------|-------------|-------------|-------------|-------------|-------------|-------------|-------------|
| Chest | 32-34       | 35-37       | 38-40       | 41-43       | 44-46       | 47-49       | 50-53       | 54-57       |
| Neck  | 14 1/2 - 15 | 15 - 15 1/2 | 15 1/2 - 16 | 16 - 16 1/2 | 16 1/2 - 17 | 17 - 17 1/2 | 17 1/2 - 18 | 18 - 18 1/2 |
| Arm   | 30 1/2      | 32          | 34          | 35          | 36 1/2      | 37 1/2      | 38 1/2      | 39 1/2      |