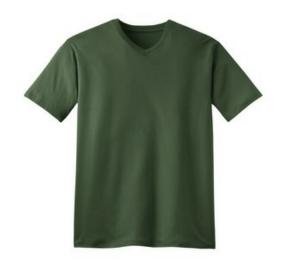

# Perfect Weight V-Neck Tee DT1170

The popular v-neck style is becoming a wardrobe staple. Made from our ultra-soft Perfect Weight cotton, this layerable tee is sure to become a favorite.

- 4.3-ounce, 100% ring spun combed cotton
- 40-singles fine jersey knit for lived-in softness
- Rib knit v-neck
- Double-needle sleeves and hem