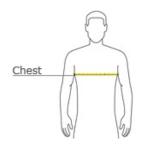

### **HOW TO MEASURE**

#### CHEST

With arms down at sides, measure around the upper body, under arms and over the fullest part of the chest.

## **SIZE CHART**

|       | XS    | S     | М     | L     | XL    | 2XL   | 3XL   | 4XL   |
|-------|-------|-------|-------|-------|-------|-------|-------|-------|
| Chest | 32-34 | 35-37 | 38-40 | 41-43 | 44-46 | 47-49 | 50-52 | 53-55 |