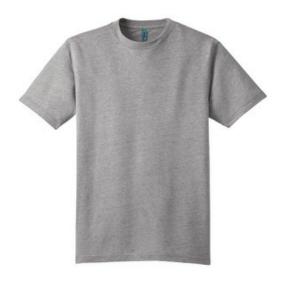

# District Threads®- Tri-Blend Crewneck Tee DT142

Our new tri-blend fabric captures the vintage feel of your favorite worn-out tee and fuses it with the durability and shape retention of polyester and rayon. The unique blend gives colors a soft, heathered effect that's just the right laidback hue.

- 4.4-ounce, 50/37.5/12.5 poly/cotton/rayon
- Rib knit crewneck
- Double-needle sleeves and hem

front

\*The tri-blend fabric infuses each garment with heathered character. Please allow for slight color variation.