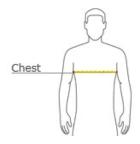

#### **HOW TO MEASURE**

### CHEST

## **SIZE CHART**

|       | XS    | S     | М     | L     | XL    | 2XL   | 3XL   | 4XL   |
|-------|-------|-------|-------|-------|-------|-------|-------|-------|
| Chest | 32-34 | 35-37 | 38-40 | 41-43 | 44-46 | 47-49 | 50-52 | 53-55 |