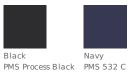

## ::NIKEGOLF 🛩

# Dri-FIT Swoosh Visor 429466



A high-performance, three-panel visor built with Dri-FIT moisture management technology. Contrast stitching adds interest, while the hook and loop closure ensures a custom fit. The contrast Swoosh design trademark is embroidered on the bill. Front panel measures approximately 1.875"h x 10"w. Made of 100% Dri-FIT polyester twill.

## CARE INSTRUCTIONS

Hand wash cold. Do not wring. Do not bleach. Line dry. Do not iron. Do not dry clean.



front



back

### SIZE CHART

|                     | OSFA   |
|---------------------|--------|
| Front Panel Height  | 1 7/8  |
| Inside Grcumference | 22 1/4 |
| Bill Length         | 3      |
| Bill Width          | 8 1/8  |

#### **COLOR INFORMATION**



White

С