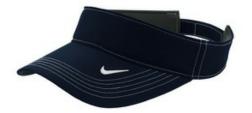

# Dri-FIT Swoosh Visor 429466

A high-performance, three-panel visor built with Dri-FIT moisture management technology. Contrast stitching adds interest, while the hook and loop closure ensures a custom fit. The contrast Swoosh design trademark is embroidered on the bill. Front panel measures approximately 1.875"h x 10"w. Made of 100% Dri-FIT polyester twill.