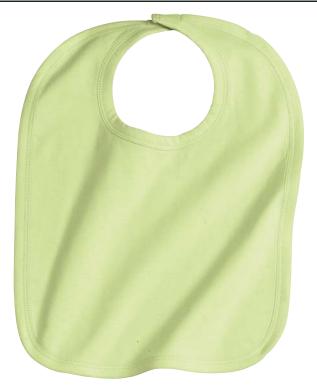

## Infant Interlock Bib

## CAR13

\* 5.9-ounce, 100% cotton \* Double needle stitching \* Velcro neck closure

\* Tonal binding \* One size fits most

| Finished Measurements in Inches |       |  |
|---------------------------------|-------|--|
| Length                          | 13.5″ |  |
| Chest                           | 10″   |  |
| Front Neck Drop                 | 4.5″  |  |
| Velcro Length                   | 1″    |  |
| Velcro Width                    | 1/2"  |  |

Care Instructions: Machine wash cold. Wash inside out with like colors. Do not bleach. Tumble dry low. Warm iron if necessary.

| Colors |             |  |  |  |  |
|--------|-------------|--|--|--|--|
|        | Light Blue  |  |  |  |  |
|        | Light Pink  |  |  |  |  |
|        | Light Green |  |  |  |  |
|        | White       |  |  |  |  |
|        | Yellow      |  |  |  |  |
|        |             |  |  |  |  |