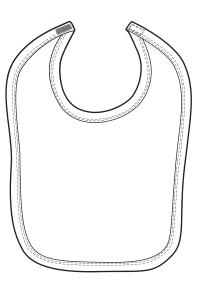

## Infant Interlock Bib

## CAR13

\* 5.9-ounce, 100% cotton \* Double needle stitching \* Velcro neck closure

\* Tonal binding \* One size fits most

| Finished Measurements in Inches |       |  |
|---------------------------------|-------|--|
| Length                          | 13.5″ |  |
| Chest                           | 10″   |  |
| Front Neck Drop                 | 4.5″  |  |
| Velcro Length                   | 1″    |  |
| Velcro Width                    | 1/2"  |  |