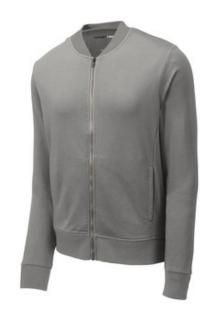

# Sport-Tek <sup>®</sup> Lightweight French Terry Bomber. ST274

Casual and soft, this cotton-rich bomber gives a classic silhouette an on-trend twist.

- 6.5-ounce, 59/41 combed ring spun cotton/poly French terry
- Tag-free label
- Front pockets
- 2x2 rib knit collar, cuffs and hem