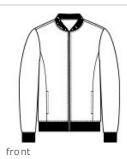

# Sport-Tek <sup>®</sup> Lightweight French Terry Bomber. ST274

Casual and soft, this cotton-rich bomber gives a classic silhouette an on-trend twist.

- 6.5-ounce, 59/41 combed ring spun cotton/poly French terry
- Tag-free label
- Front pockets
- 2x2 rib knit collar, cuffs and hem