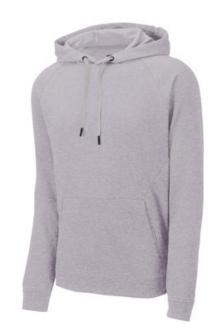

# Sport-Tek <sup>®</sup> Lightweight French Terry Pullover Hoodie. ST272

The casual ease of soft French terry in a versatile pullover.

- 6.5-ounce, 59/41 combed ring spun cotton/poly French terry
- Tag-free label
- Three-panel hood
- Dyed-to-match elastic drawcords with black plastic tips
- Integrated front pouch pocket