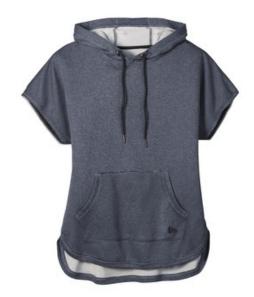

# New Era <sup>®</sup> Ladies Performance Terry Short Sleeve Hoodie LNEA533

The cut-off sleeves give this hoodie a retro athletic look.

- 6.5-ounce, 100% polyester French terry
- 3-panel hood
- Heat transfer label for tag-free comfort
- Round drawcords with New Era metal tips
- Dolman sleeves with raw edge
- Black mesh detail underneath the sleeves
- Front pouch pocket
- Debossed silicone New Era flag logo on pocket
- Drop tail hem