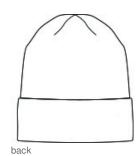

## SPACECRAPT

LIMITED EDITION Spacecraft Lotus Beanie SPC9

We're proud to offer this direct-from-retail Spacecraft style, while supplies last.

Give the planet a high five with the Lotus, a sustainably produced wonder made from Polylana® blended yarn.

- 100% soft Polylana yarn
- SPACECRAFT fold-over, double-sided woven label on left side cuff
- One size fits most