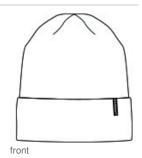

## SPACECRAPT

LIMITED EDITION Spacecraft Lotus Beanie SPC9

We're proud to offer this direct-from-retail Spacecraft style, while supplies last.

Give the planet a high five with the Lotus, a sustainably produced wonder made from Polylana® blended yarn.

- 100% soft Polylana yarn
- SPACECRAFT fold-over, double-sided woven label on left side cuff
- One size fits most