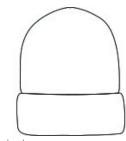

## LIMITED EDITION Spacecraft Throwback Beanie SPC10

We're proud to offer this direct-from-retail Spacecraft style, while supplies last.

Available in vintage stripes and solid colors, this thick rib knit beanie is sure to turn heads.

- 100% soft acrylic
- SPACECRAFT fold-over, double-sided leather label on left
  side cuff
- One size fits most

back