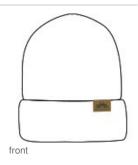

## LIMITED EDITION Spacecraft Throwback Beanie SPC10

We're proud to offer this direct-from-retail Spacecraft style, while supplies last.

Available in vintage stripes and solid colors, this thick rib knit beanie is sure to turn heads.

- 100% soft acrylic
- SPACECRAFT fold-over, double-sided leather label on left
  side cuff
- One size fits most

back