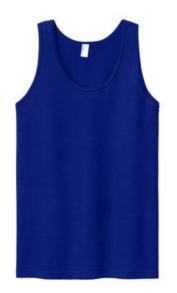

# American Apparel<sup>®</sup> Fine Jersey Unisex Tank 2408

- 4.3-ounce, 100% combed ring spun US cotton, 30 singles
- 90/10 combed ring spun cotton/poly (Heather Grey)
- 100% cotton thread on White
- Relaxed fit side-seamed body
- Tear Aw ay label; transitioning to recycled material

# COLOR INFORMATION