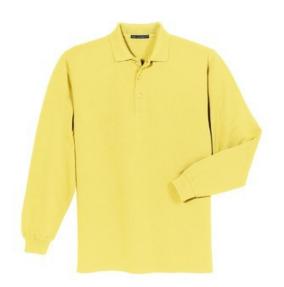

# Long Sleeve Pique Knit Sport Shirt K320

This long sleeve essential is made from heavyweight pique for durability and long-term wear. Full cut for easy movement and a relaxed fit, it's garment washed for softness and reduced shrinkage.

- 7-ounce, 100% ring spun combed cotton heavyweight pique (preshrunk)
- Double-needle stitching throughout
- Flat knit collar and cuffs
- 3-button placket
- Pewter-tone buttons
- Locker patch
- Side vents