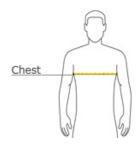

### **HOW TO MEASURE**

#### CHEST

With arms down at sides, measure around the upper body, under arms and over the fullest part of the chest.