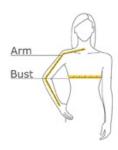

## **HOW TO MEASURE**

# BUST

#### ARM

Place hand on hip. Start at the center of the back of the neck and measure across the shoulder, to the elbow, and then down to the wrist.

## **SIZE CHART**

|      | XS          | S               | М           | L           | XL          | XXL         | 3XL             | 4XL             |
|------|-------------|-----------------|-------------|-------------|-------------|-------------|-----------------|-----------------|
| Size | 2           | 4/6             | 8/10        | 12/14       | 16/18       | 20/22       | 24/26           | 28/30           |
| Bust | 32-34       | 35-36           | 37-38       | 39-41       | 42-44       | 45-47       | 48-51           | 52-55           |
| Arm  | 30 - 30 3/4 | 30 3/4 - 31 1/2 | 31 1/2 - 32 | 32 - 32 1/2 | 32 1/2 - 33 | 33 - 33 3/8 | 33 3/8 - 33 3/4 | 33 3/4 - 34 1/2 |