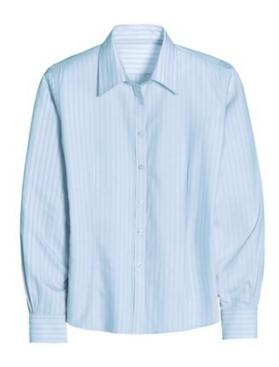

# **Ladies Fine Line Non-Iron Button-Down Shirt** RH42

Always immaculate, our 100% two-ply cotton looks polished all day long, without touching an iron. This button-down shirt is woven with 80-doubles yarn and specially treated to stay exceptionally soft. Single-needle tailoring; open collar, front and back darts, Red House engraved buttons and embroidery on the right sleeve placket.