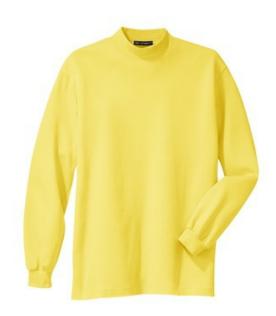

## Interlock Knit Mock Turtleneck K321

This essential is perfect for layering and extra warmth. Our mock is crafted from super-soft cotton and has a touch of spandex for stretch and shape retention.

- 6.3-ounce, 100% ring spun combed cotton
- Coverseamed neck
- Spandex in collar and cuffs
- Double-needle collar and hem

#### **CARE INSTRUCTIONS**

Machine wash cold with like colors. Do not bleach. Tumble dry low. Warm iron if necessary.

front