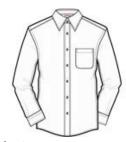

# Fine Line Non-Iron Button-Down Shirt RH22

Always immaculate, our 100% two-ply cotton looks polished all day long, without touching an iron. This button-down shirt is woven with 80-doubles yarn and specially treated to stay exceptionally soft. Singleneedle tailoring; open collar, patch pocket, Red House engraved buttons and embroidery on the right sleeve placket.