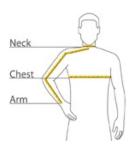

### **HOW TO MEASURE**

#### CHEST

With arms down at sides, measure around the upper body, under arms and over the fullest part of the chest.

### ARM

Place hand on hip. Start at the center of the back of the neck and measure across the shoulder, to the elbow, and then down to the wrist.

#### NECK

Measure around the base of the neck, inserting a finger or two between the tape and neck for comfort.

## **SIZE CHART**

|   |       | XS          | S           | М           | L           | XL          | 2XL         | 3XL         | 4XL         |
|---|-------|-------------|-------------|-------------|-------------|-------------|-------------|-------------|-------------|
| - | Chest | 32-34       | 35-37       | 38-40       | 41-43       | 44-46       | 47-49       | 50-53       | 54-57       |
|   | Neck  | 14 1/2 - 15 | 15 - 15 1/2 | 15 1/2 - 16 | 16 - 16 1/2 | 16 1/2 - 17 | 17 - 17 1/2 | 17 1/2 - 18 | 18 - 18 1/2 |
|   | Arm   | 30 1/2      | 32          | 34          | 35          | 36 1/2      | 37 1/2      | 38 1/2      | 39 1/2      |