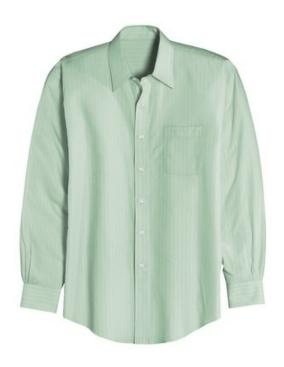

# Fine Line Non-Iron Button-Down Shirt RH22

Always immaculate, our 100% two-ply cotton looks polished all day long, without touching an iron. This button-down shirt is woven with 80-doubles yarn and specially treated to stay exceptionally soft. Singleneedle tailoring; open collar, patch pocket, Red House engraved buttons and embroidery on the right sleeve placket.

## **COLOR INFORMATION**

Blue/White

Light Green/White