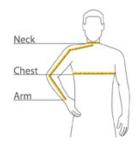

## **HOW TO MEASURE**

#### CHEST

With arms down at sides, measure around the upper body, under arms and over the fullest part of the chest.

# ARM

Place hand on hip. Start at the center of the back of the neck and measure across the shoulder, to the elbow, and then down to the wrist.

## NECK

Measure around the base of the neck, inserting a finger or two between the tape and neck for comfort.