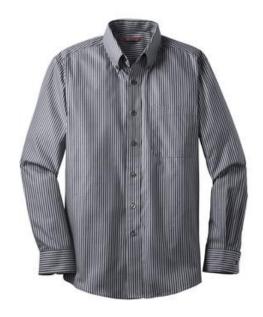

# Stripe Non-Iron Pinpoint Oxford RH64

A tasteful stripe adds variety to this 100% cotton classic. Twoply 80-doubles yarn and a non-iron finish make for a smooth presentation. Button down collar and patch pocket. Singleneedle tailoring.Red House engraved buttons and embroidery on the right sleeve placket.\*\*