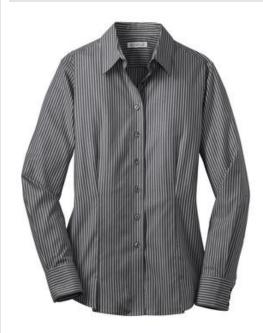

# Ladies Stripe Non-Iron Pinpoint Oxford RH65

A tasteful stripe adds variety to this 100% cotton classic. Twoply 80-doubles yarn and a non-iron finish make for a smooth presentation. Open collar, front and back darts.

 Three-button cuffs. Open pleats at front hem. Singleneedle tailoring.Red House engraved buttons and embroidery on the right sleeve placket.\*\*