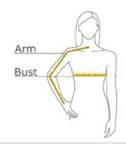

### **HOW TO MEASURE**

### BUST

With arms down at sides, measure around the upper body, under arms and around the fullest part of the bust.

### ARM

Place hand on hip. Start at the center of the back of the neck and measure across the shoulder, to the elbow, and then down to the wrist.