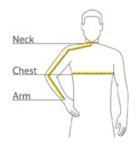

### **HOW TO MEASURE**

#### CHEST

With arms down at sides, measure around the upper body, under arms and over the fullest part of the chest.

#### ARM

Place hand on hip. Start at the center of the back of the neck and measure across the shoulder, to the elbow, and then down to the wrist.

#### NECK

Measure around the base of the neck, inserting a finger or two between the tape and neck for comfort.

#### **SIZE CHART**

|       | XS          | S           | М           | L           | XL          | 2XL         | 3XL         | 4XL         |
|-------|-------------|-------------|-------------|-------------|-------------|-------------|-------------|-------------|
| Chest | 32-34       | 35-37       | 38-40       | 41-43       | 44-46       | 47-49       | 50-53       | 54-57       |
| Neck  | 14 1/2 - 15 | 15 - 15 1/2 | 15 1/2 - 16 | 16 - 16 1/2 | 16 1/2 - 17 | 17 - 17 1/2 | 17 1/2 - 18 | 18 - 18 1/2 |
| Arm   | 30 1/2      | 32          | 34          | 35          | 36 1/2      | 37 1/2      | 38 1/2      | 39 1/2      |