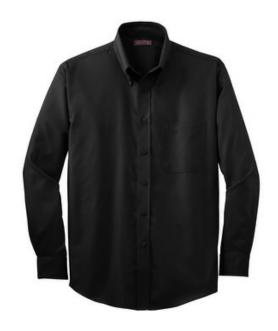

# Herringbone Non-Iron Button-Down Shirt RH38

With a subtle herringbone texture, this 100% two-ply cotton shirt retains its polished looks without touching an iron. This distinguished button-down is woven with 80-doubles yarn and specially treated to stay wrinkle resistant and exceptionally soft. Singleneedle tailoring, button-down collar, patch pocket, Red House engraved buttons and embroidery on the right sleeve placket.