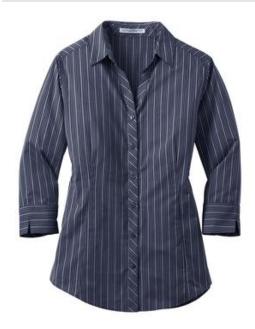

# **Ladies Vertical Stripe 3/4-Sleeve Easy Care Shirt** L643

An office mainstay, this wrinkle-resistant poplin shirt increases your styling options with a vertical stripe that complements a logo.

- 3-ounce, 60/40 cotton/poly
- Gently contoured silhouette
- Open collar with Y-shaped slim placket
- Diagonal pattern on placket and cuffs
- Front and back darts
- Dyed-to-match buttons