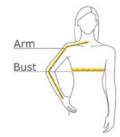

#### **HOW TO MEASURE**

#### BUST

With arms down at sides, measure around the upper body, under arms and around the fullest part of the bust.

#### ARM

Place hand on hip. Start at the center of the back of the neck and measure across the shoulder, to the elbow, and then down to the wrist.