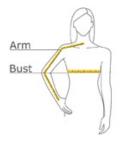

## HOW TO MEASURE

#### BUST

With arms down at sides, measure around the upper body, under arms and around the fullest part of the bust.

#### ARM

Place hand on hip. Start at the center of the back of the neck and measure across the shoulder, to the elbow, and then down to the wrist.