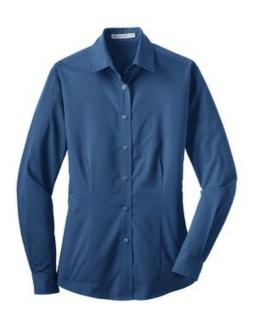

# Ladies Tonal Pattern Easy Care Shirt L613

A tonal pattern gives this new shirt understated character, while our wrinkle-resistant Easy Care blend takes you from the office to after-hours with polish and style.

- 3.25-ounce, 55/45 yarn-dyed cotton/poly
- Traditional, relaxed look
- Open collar
- Front and back darts
- Dyed-to-match buttons
- Button-through sleeve plackets
- Adjustable cuffs