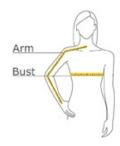

#### **HOW TO MEASURE**

### BUST

With arms down at sides, measure around the upper body, under arms and around the fullest part of the bust.

#### ARM

Place hand on hip. Start at the center of the back of the neck and measure across the shoulder, to the elbow, and then down to the wrist.