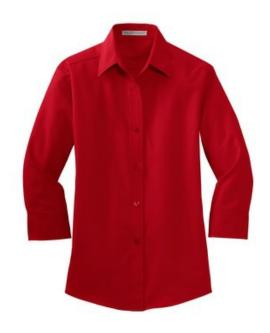

# Ladies 3/4-Sleeve Easy Care Shirt L612

This comfortable wash-and-wear shirt is indispensable for the workday. Wrinkle resistance makes this shirt a cut above the competition so you and your staff can be too.

- 4.5-ounce, 55/45 cotton/poly
- Traditional, relaxed look
- Open collar
- Dyed-to-match buttons