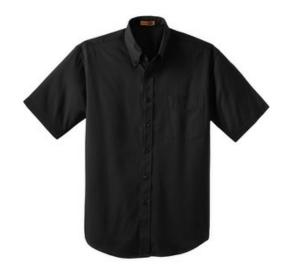

# **Short Sleeve SuperPro Twill Shirt SP18**

Our hardest working shirt is simply super. Built to withstand the wear and tear of any tough job, our SuperPro Twill is also peachy soft and stain resistant.

- 4.6-ounce, 65/35 poly/cotton with soil-release
- Rental friendly
- Button-down collar
- Dyed-to-match buttons
- Patch pocket
- Box back pleat