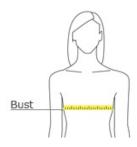

#### **HOW TO MEASURE**

#### BUST

With arms down at sides, measure around the upper body, under arms and around the fullest part of the bust.