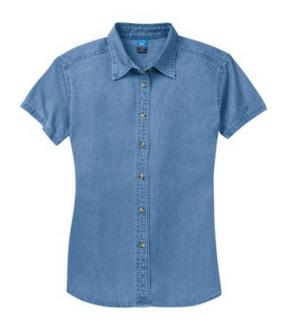

# **Ladies Short Sleeve Value Denim Shirt** LSP11

With sturdy construction, a generous cut and soft garment washing, our Value Denim shirt won't stretch your budget.

- 6.5-ounce, 100% cotton
- Double-needle stitching throughout
- Traditional, relaxed look
- Open collar
- Horn-tone buttons
- Tuck-in tail
- Due to special finishing process, colors may vary.