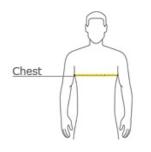

#### HOW TO MEASURE

#### CHEST

With arms down at sides, measure around the upper body, under arms and over the fullest part of the chest.

#### SIZE CHART

|               | LT     | XLT    | 2 XLT  | 3 XLT  | 4XLT   |
|---------------|--------|--------|--------|--------|--------|
| Chest         | 24 1/2 | 26 1/2 | 28     | 29 1/2 | 31     |
| Body Length   | 33 1/2 | 34 1/2 | 35 1/2 | 36     | 36 1/2 |
| Sleeve Length | 24 1/2 | 25 1/2 | 26 1/2 | 27 1/2 | 28 1/2 |