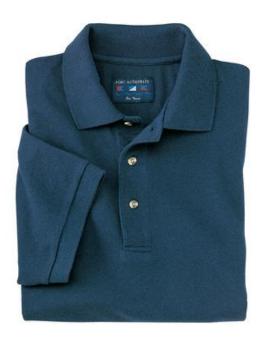

# Tall Pique Knit Polo TLK420

A favorite year after year, these polos are known for their exceptional range of colors, styles and sizes. The soft pique knit is shrink resistant and easy to care for, so your group will always look its best.

- 7-ounce, 100% ring spun combed cotton
- heavyweight pique (preshrunk)
- Garment washed for softness
- Double-needle stitching throughout
- Flat knit collar and cuffs
- 3-button placket
- Horn-tone buttons
- Locker patch
- Side vents