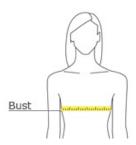

## **HOW TO MEASURE**

### BUST

With arms down at sides, measure around the upper body, under arms and around the fullest part of the bust.