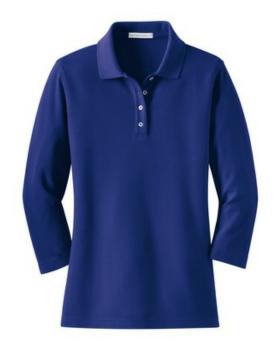

# Ladies EZCotton™ Pique 3/4-Sleeve Sport Shirt L801

Proven in independent lab tests to maintain its appearance better than the competition, the EZCotton Pique Sport Shirt has an anti-curl collar and resists pilling, fading, wrinkling and shrinking with

- 6.5-ounce, 100% cotton
- Gently contoured silhouette
- Double-needle stitching throughout
- Piping detail inside neckband
- Flat knit collar
- 4-button placket
- Pearl white buttons, dyed-to-match buttons on Black, Brown and Navy
- Open hem sleeves
- Side vents