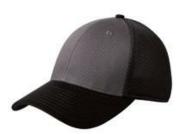

# **Snapback Contrast Front Mesh Cap NE204**

You'll look cool—and stay cool—in this adjustable cap with mesh panels for ventilation and a contrast front.

- Fabric 100% cotton in front two panels
- 57/43 poly/cotton Spacer Mesh in mid and back
- Structure Structured
- Profile Mid
- Closure 7-position adjustable snap